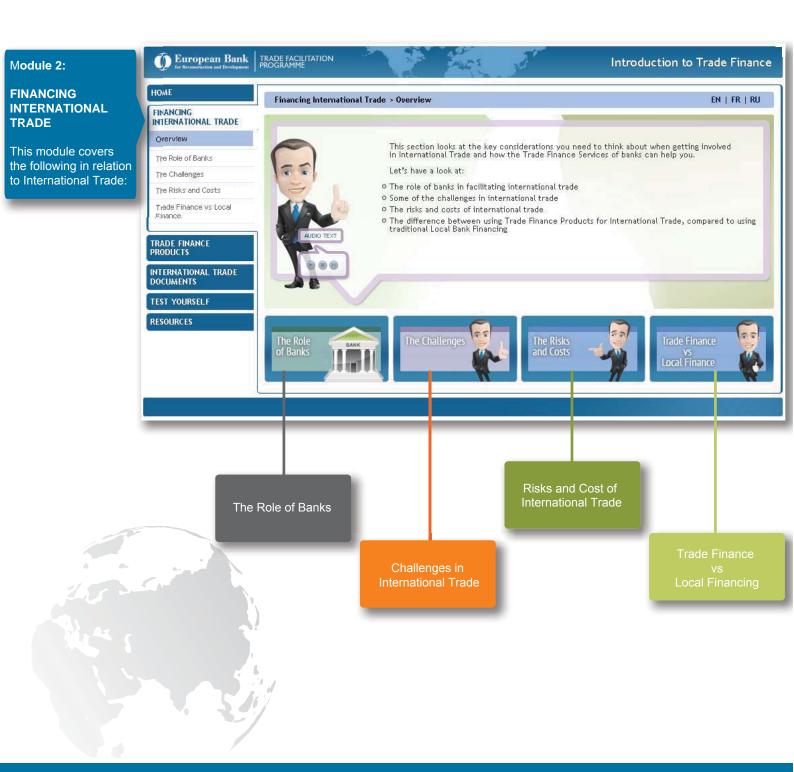

The course content was written by Vincent O' Brien, International Trade Specialist.

The course is delivered using a combination of audio, animation, graphics and text.

The course is divided into 6 Modules:

# Accessing and using the training

For each Trade product it provides a definition of the product, identifies the parties involved, how the product works as well at the settlement and the benefits.