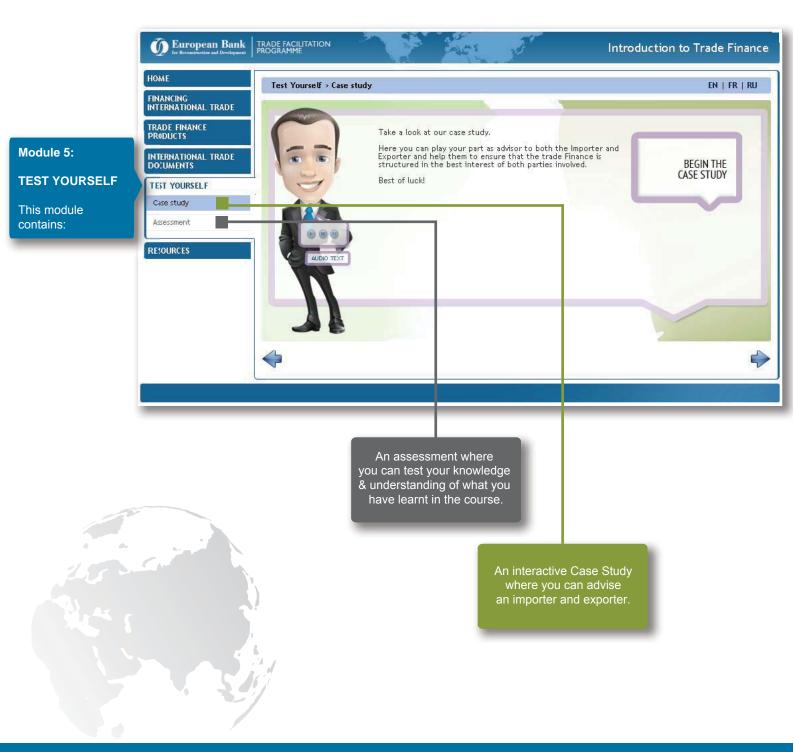

The course content was written by Vincent O' Brien, International Trade Specialist.

The course is delivered using a combination of audio, animation, graphics and text.

The course is divided into 6 Modules: