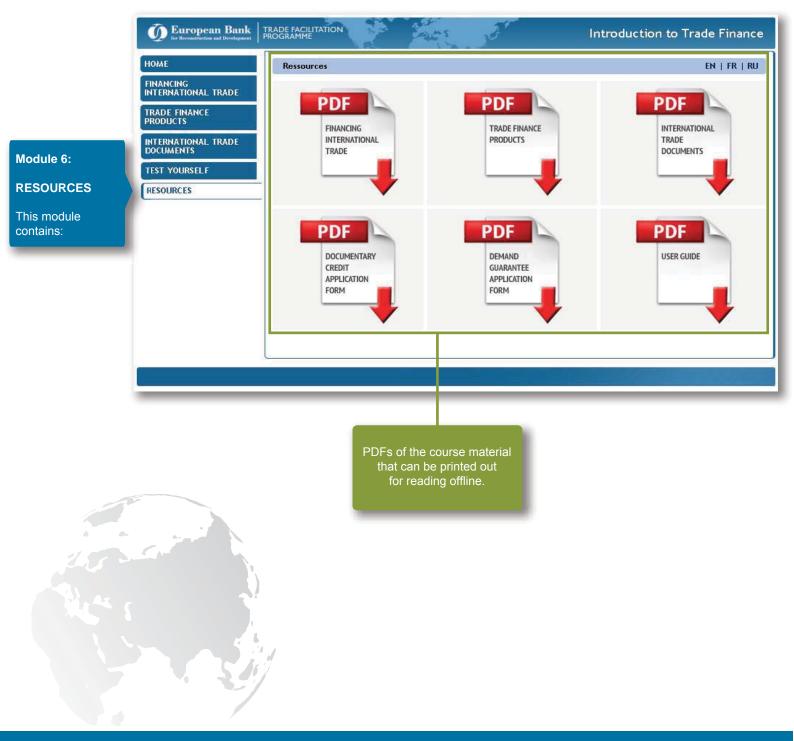

The course content was written by Vincent O' Brien, International Trade Specialist.

The course is delivered using a combination of audio, animation, graphics and text.

The course is divided into 6 Modules: