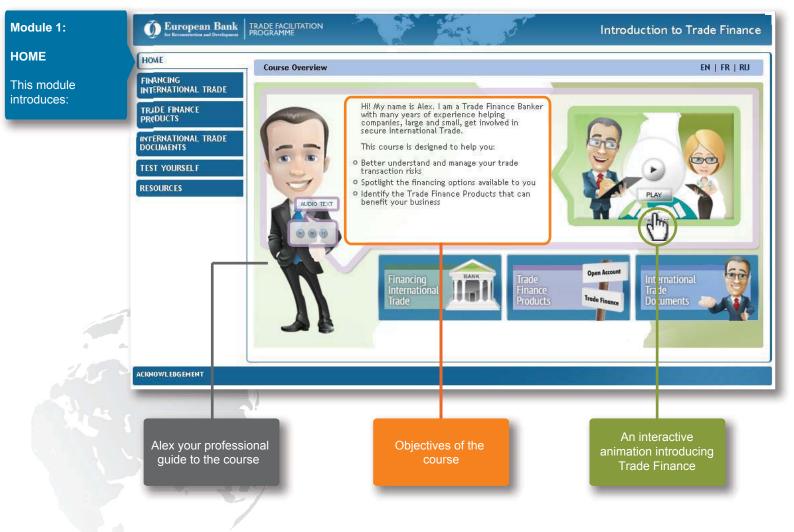

The course content was written by Vincent O' Brien, International Trade Specialist.

The course is delivered using a combination of audio, animation, graphics and text.

The course is divided into 6 Modules: