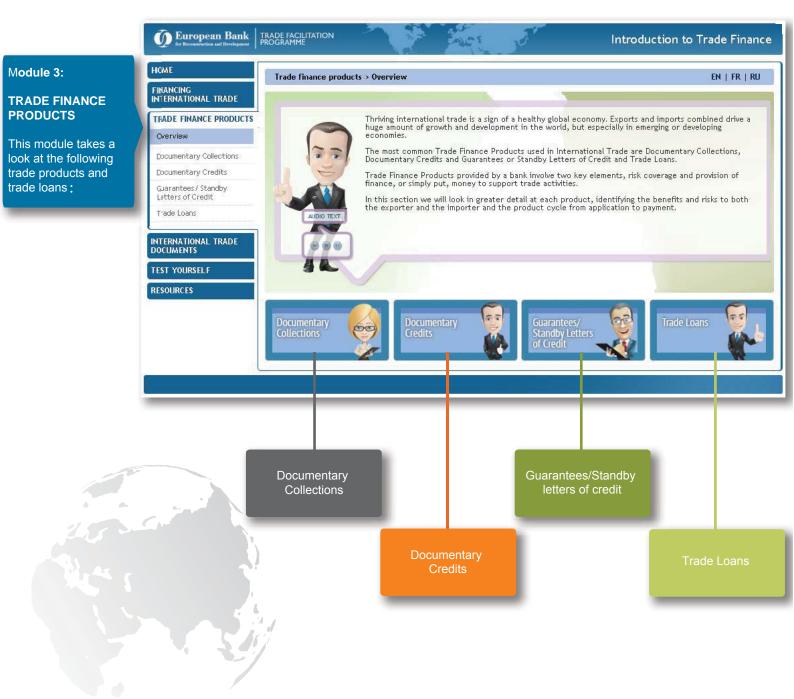

The course content was written by Vincent O' Brien, International Trade Specialist.

The course is delivered using a combination of audio, animation, graphics and text.

The course is divided into 6 Modules:

# Accessing and using the training

For each Trade product it provides a definition of the product, identifies the parties involved, how the product works as well at the settlement and the benefits.