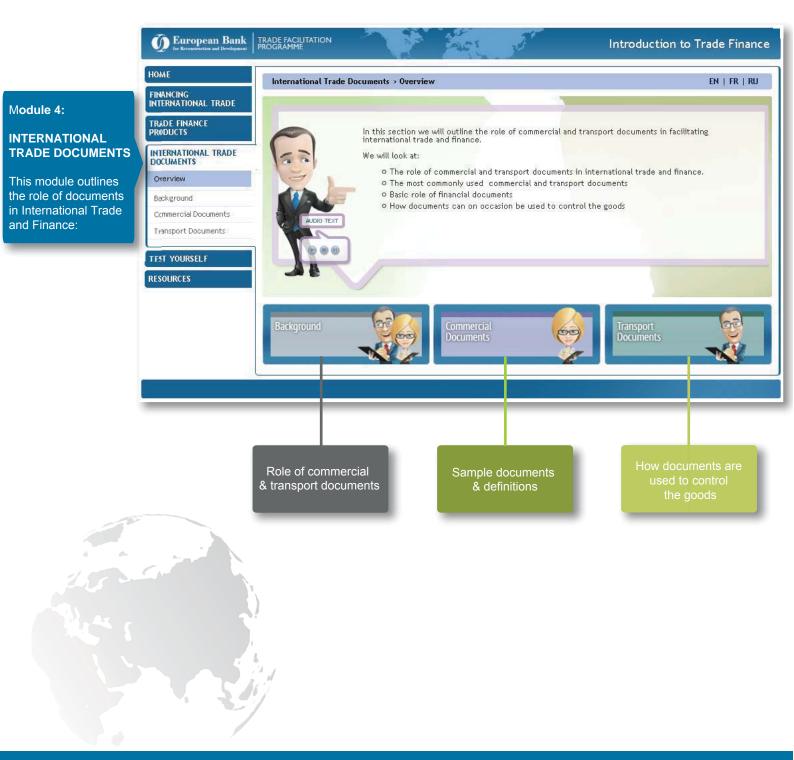

The course content was written by Vincent O' Brien, International Trade Specialist.

The course is delivered using a combination of audio, animation, graphics and text.

The course is divided into 6 Modules: